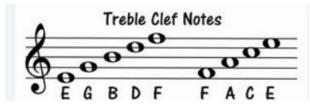

| Structure - the sections and how they are ordered Common Chords and Drum Rhythms |                                                                          |       |                                                      |                            |                                                                            |                                                  |                                |                      |                                         |                                                                   |          |                                                   |                                                                        |                                             |                  |
|----------------------------------------------------------------------------------|--------------------------------------------------------------------------|-------|------------------------------------------------------|----------------------------|----------------------------------------------------------------------------|--------------------------------------------------|--------------------------------|----------------------|-----------------------------------------|-------------------------------------------------------------------|----------|---------------------------------------------------|------------------------------------------------------------------------|---------------------------------------------|------------------|
| The                                                                              | Intro<br>The<br>beginning<br>section A section the<br>has new idea<br>it |       |                                                      | ion<br>on that<br>ideas in | Repeated<br>section<br>A section where<br>you hear the<br>same music again |                                                  | Coda                           |                      | Dm –<br>Em –<br>F - FA<br>G - G<br>Am - | C – CEG<br>Dm – DFA<br>Em – EGB<br>F - FAC<br>G - GBD<br>Am - ACE |          | Major<br>Minor<br>Sus 4<br>7 <sup>th</sup><br>9th |                                                                        | R R R R<br>L L<br>RF RF<br>R R R<br>L<br>RF |                  |
| Orc                                                                              | hest                                                                     | tra   | Rock Band                                            |                            | Vocal                                                                      |                                                  | String                         |                      | Brass                                   |                                                                   | Woodwind |                                                   | Percussion                                                             |                                             |                  |
| Strings, brass,<br>woodwind and<br>percussion<br>instruments                     |                                                                          |       | Vocals, electric<br>guitar, bass<br>guitar, drum kit |                            |                                                                            | ale and/or<br>nale singer                        |                                | viola,<br>puble<br>s |                                         | bone,                                                             |          |                                                   | Timpani<br>Snare Drum<br>Cymbal<br>Tambourine<br>Triangle<br>Bass Drum |                                             |                  |
| Scale                                                                            | d Key                                                                    | /S    |                                                      |                            |                                                                            |                                                  | Tempo - the speed of the music |                      |                                         |                                                                   |          |                                                   |                                                                        |                                             |                  |
| Number                                                                           | Name<br>Tonic                                                            | Rom   | an                                                   | Solfege<br>Do              |                                                                            | F C G                                            | $\mathbf{X}$                   | Presto               |                                         | Allegro                                                           | Anda     | ante                                              | Adagi                                                                  | 0                                           | Largo            |
| 2                                                                                | Superton                                                                 | ic ii |                                                      | Re                         | B                                                                          | Dm Am Em                                         | D                              |                      |                                         |                                                                   |          |                                                   |                                                                        |                                             |                  |
| 3                                                                                | Mediant<br>Subdomina                                                     |       |                                                      | Fa <b>E</b>                |                                                                            | m F <sup>#</sup> m A                             |                                | 1                    | -                                       |                                                                   | X        |                                                   |                                                                        |                                             | $\mathbf{A}$     |
| 5                                                                                | Dominan                                                                  |       |                                                      | So                         |                                                                            | <sup>E</sup> m C <sup>#</sup> m C <sup>#</sup> m | E                              |                      |                                         |                                                                   |          |                                                   |                                                                        |                                             |                  |
| 6<br>7                                                                           | Submedia<br>Leading To                                                   |       |                                                      | La<br>Ti                   | ~                                                                          |                                                  | ~                              | Very quic            | ĸ                                       | Quick                                                             | Walking  | g pace                                            | Leisure                                                                | ly                                          | Slow and stately |