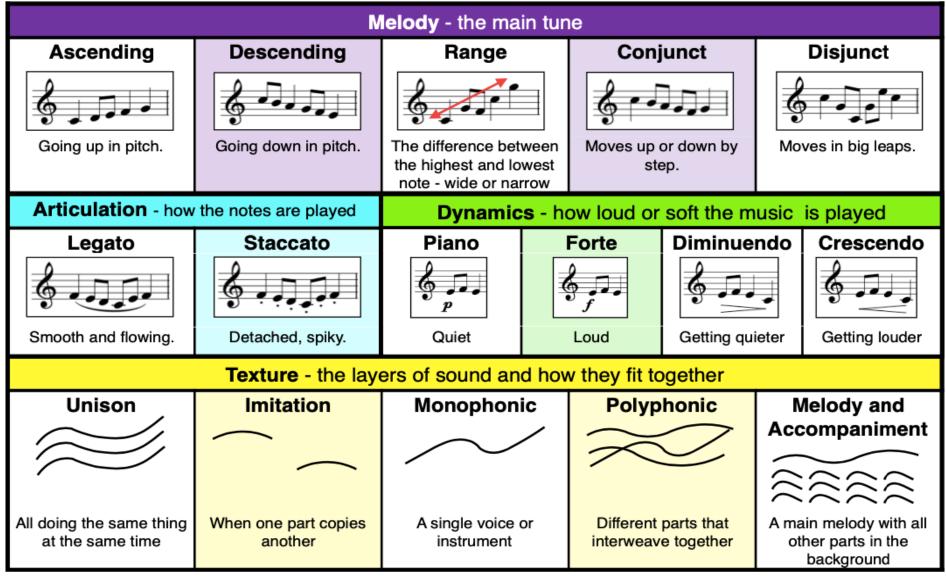

| Structure - the sections and how they are ordered Common Chords and Drum Rhythms |                                                                          |       |                                                      |                            |                                                                            |                                                  |                                |                      |                                         |                                                                   |          |                                                   |                                                                        |                                             |                  |
|----------------------------------------------------------------------------------|--------------------------------------------------------------------------|-------|------------------------------------------------------|----------------------------|----------------------------------------------------------------------------|--------------------------------------------------|--------------------------------|----------------------|-----------------------------------------|-------------------------------------------------------------------|----------|---------------------------------------------------|------------------------------------------------------------------------|---------------------------------------------|------------------|
| The                                                                              | Intro<br>The<br>beginning<br>section A section the<br>has new idea<br>it |       |                                                      | ion<br>on that<br>ideas in | Repeated<br>section<br>A section where<br>you hear the<br>same music again |                                                  | Coda                           |                      | Dm –<br>Em –<br>F - FA<br>G - G<br>Am - | C – CEG<br>Dm – DFA<br>Em – EGB<br>F - FAC<br>G - GBD<br>Am - ACE |          | Major<br>Minor<br>Sus 4<br>7 <sup>th</sup><br>9th |                                                                        | R R R R<br>L L<br>RF RF<br>R R R<br>L<br>RF |                  |
| Orc                                                                              | hest                                                                     | tra   | Rock Band                                            |                            | Vocal                                                                      |                                                  | String                         |                      | Brass                                   |                                                                   | Woodwind |                                                   | Percussion                                                             |                                             |                  |
| Strings, brass,<br>woodwind and<br>percussion<br>instruments                     |                                                                          |       | Vocals, electric<br>guitar, bass<br>guitar, drum kit |                            |                                                                            | ale and/or<br>nale singer                        |                                | viola,<br>puble<br>s |                                         | bone,                                                             |          |                                                   | Timpani<br>Snare Drum<br>Cymbal<br>Tambourine<br>Triangle<br>Bass Drum |                                             |                  |
| Scale                                                                            | d Key                                                                    | /S    |                                                      |                            |                                                                            |                                                  | Tempo - the speed of the music |                      |                                         |                                                                   |          |                                                   |                                                                        |                                             |                  |
| Number                                                                           | Name<br>Tonic                                                            | Rom   | an                                                   | Solfege<br>Do              |                                                                            | F C G                                            | $\mathbf{X}$                   | Presto               |                                         | Allegro                                                           | Anda     | ante                                              | Adagi                                                                  | 0                                           | Largo            |
| 2                                                                                | Superton                                                                 | ic ii |                                                      | Re                         | B                                                                          | Dm Am Em                                         | D                              |                      |                                         |                                                                   |          |                                                   |                                                                        |                                             |                  |
| 3                                                                                | Mediant<br>Subdomina                                                     |       |                                                      | Fa <b>E</b>                |                                                                            | m F <sup>#</sup> m A                             |                                | 1                    | -                                       |                                                                   | X        |                                                   |                                                                        |                                             | $\mathbf{A}$     |
| 5                                                                                | Dominan                                                                  |       |                                                      | So                         |                                                                            | <sup>E</sup> m C <sup>#</sup> m C <sup>#</sup> m | E                              |                      |                                         |                                                                   |          |                                                   |                                                                        |                                             |                  |
| 6<br>7                                                                           | Submedia<br>Leading To                                                   |       |                                                      | La<br>Ti                   | ~                                                                          |                                                  | ~                              | Very quic            | ĸ                                       | Quick                                                             | Walking  | g pace                                            | Leisure                                                                | ly                                          | Slow and stately |