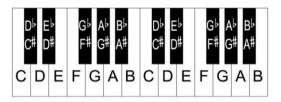

| Structure - the sections and how they are ordered Common Chords and Drum Rhythms |                                                                          |       |                                                      |                            |                                                                            |                                                  |                                |                      |                                         |                                                                   |          |                                                   |                                                                        |                                             |                  |
|----------------------------------------------------------------------------------|--------------------------------------------------------------------------|-------|------------------------------------------------------|----------------------------|----------------------------------------------------------------------------|--------------------------------------------------|--------------------------------|----------------------|-----------------------------------------|-------------------------------------------------------------------|----------|---------------------------------------------------|------------------------------------------------------------------------|---------------------------------------------|------------------|
| The                                                                              | Intro<br>The<br>beginning<br>section A section the<br>has new idea<br>it |       |                                                      | ion<br>on that<br>ideas in | Repeated<br>section<br>A section where<br>you hear the<br>same music again |                                                  | Coda                           |                      | Dm –<br>Em –<br>F - FA<br>G - G<br>Am - | C – CEG<br>Dm – DFA<br>Em – EGB<br>F - FAC<br>G - GBD<br>Am - ACE |          | Major<br>Minor<br>Sus 4<br>7 <sup>th</sup><br>9th |                                                                        | R R R R<br>L L<br>RF RF<br>R R R<br>L<br>RF |                  |
| Orc                                                                              | hest                                                                     | tra   | Rock Band                                            |                            | Vocal                                                                      |                                                  | String                         |                      | Brass                                   |                                                                   | Woodwind |                                                   | Percussion                                                             |                                             |                  |
| Strings, brass,<br>woodwind and<br>percussion<br>instruments                     |                                                                          |       | Vocals, electric<br>guitar, bass<br>guitar, drum kit |                            |                                                                            | ale and/or<br>nale singer                        |                                | viola,<br>puble<br>s |                                         | bone,                                                             |          |                                                   | Timpani<br>Snare Drum<br>Cymbal<br>Tambourine<br>Triangle<br>Bass Drum |                                             |                  |
| Scale                                                                            | d Key                                                                    | /S    |                                                      |                            |                                                                            |                                                  | Tempo - the speed of the music |                      |                                         |                                                                   |          |                                                   |                                                                        |                                             |                  |
| Number                                                                           | Name<br>Tonic                                                            | Rom   | an                                                   | Solfege<br>Do              |                                                                            | F C G                                            | $\mathbf{X}$                   | Presto               |                                         | Allegro                                                           | Anda     | ante                                              | Adagi                                                                  | 0                                           | Largo            |
| 2                                                                                | Superton                                                                 | ic ii |                                                      | Re                         | B                                                                          | Dm Am Em                                         | D                              |                      |                                         |                                                                   |          |                                                   |                                                                        |                                             |                  |
| 3                                                                                | Mediant<br>Subdomina                                                     |       |                                                      | Fa <b>E</b>                |                                                                            | m F <sup>#</sup> m A                             |                                | 1                    | -                                       |                                                                   | X        |                                                   |                                                                        |                                             | $\mathbf{A}$     |
| 5                                                                                | Dominan                                                                  |       |                                                      | So                         |                                                                            | <sup>E</sup> m C <sup>#</sup> m C <sup>#</sup> m | E                              |                      |                                         |                                                                   |          |                                                   |                                                                        |                                             |                  |
| 6<br>7                                                                           | Submedia<br>Leading To                                                   |       |                                                      | La<br>Ti                   | ~                                                                          |                                                  | ~                              | Very quic            | ĸ                                       | Quick                                                             | Walking  | g pace                                            | Leisure                                                                | ly                                          | Slow and stately |